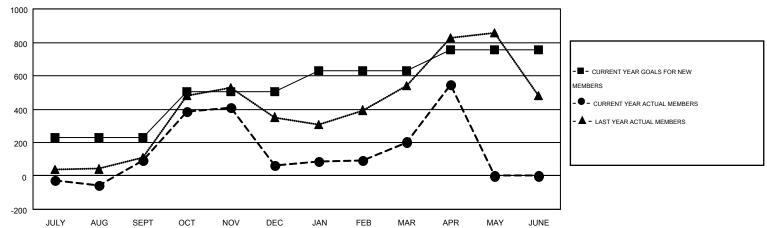

## GOALS AND ACTUAL MEMBERS CUMULATIVE

| DROPPED CLUBS: 11  DROPPED MEMBERS |       | 179 CLUBS OF 270 ADDED 1 OR MORE NEW MEMBERS |                       | <u>ON</u><br>3,683 (48.51%)<br>3,910 (51.49%) |
|------------------------------------|-------|----------------------------------------------|-----------------------|-----------------------------------------------|
| DECEASED                           | 13    | CLICK HERE FOR HEALTH                        | FAMILY UNIT MEMBERS   | 1,683                                         |
| CLUB CANCELLED                     | 127   | ASSESSMENT DATA                              |                       | ,                                             |
| OTHER                              | 863   |                                              | HEAD OF HOUSEHOLD     | 777                                           |
| TOTAL                              | 1,003 |                                              | NON-HEAD OF HOUSEHOLD | 906                                           |

## MONTHLY MEMBERSHIP PROGRESS REPORT

Results as of: 4/30/2015

Multiple District 307

**LOCATION: INDONESIA** 

JUSWAN TJOE GMT CA 7

|                       |                  | Clubs     |                  |                  | Members               |                    |                                        |                    |                  |
|-----------------------|------------------|-----------|------------------|------------------|-----------------------|--------------------|----------------------------------------|--------------------|------------------|
| RESULTS FOR 2014-2015 |                  |           |                  |                  | RESULTS FOR 2014-2015 |                    |                                        |                    |                  |
| QUARTER               | NEW CLUB<br>GOAL | NEW CLUBS | DROPPED<br>CLUBS | NET<br>GAIN/LOSS | QUARTER               | NEW MEMBER<br>GOAL | CHARTER AND<br>NEW<br>MEMBERS<br>ADDED | DROPPED<br>MEMBERS | NET<br>GAIN/LOSS |
| JULY/AUG/SEPT         | 7                | 3         | 5                | -2               | JULY/AUG/SEPT         | 230                | 303                                    | 208                | 95               |
| OCT/NOV/DEC           | 4                | 7         | 4                | 3                | OCT/NOV/DEC           | 275                | 473                                    | 506                | -33              |
| JAN/FEB/MAR           | 3                | 6         | 1                | 5                | JAN/FEB/MAR           | 125                | 303                                    | 162                | 141              |
| APR/MAY/JUNE          | 3                | 4         | 1                | 3                | APR/MAY/JUNE          | 125                | 470                                    | 127                | 343              |