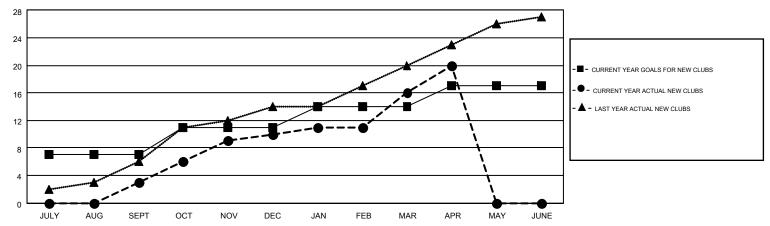

## GOALS AND ACTUAL NEW CLUBS CUMULATIVE

## MONTHLY MEMBERSHIP PROGRESS REPORT

Results as of: 4/30/2015

Multiple District 307

**LOCATION: INDONESIA** 

JUSWAN TJOE GMT CA 7

|                       |                  | Clubs     |                  |                  | Members               |                    |                                        |                    |                  |
|-----------------------|------------------|-----------|------------------|------------------|-----------------------|--------------------|----------------------------------------|--------------------|------------------|
| RESULTS FOR 2014-2015 |                  |           |                  |                  | RESULTS FOR 2014-2015 |                    |                                        |                    |                  |
| QUARTER               | NEW CLUB<br>GOAL | NEW CLUBS | DROPPED<br>CLUBS | NET<br>GAIN/LOSS | QUARTER               | NEW MEMBER<br>GOAL | CHARTER AND<br>NEW<br>MEMBERS<br>ADDED | DROPPED<br>MEMBERS | NET<br>GAIN/LOSS |
| JULY/AUG/SEPT         | 7                | 3         | 5                | -2               | JULY/AUG/SEPT         | 230                | 303                                    | 208                | 95               |
| OCT/NOV/DEC           | 4                | 7         | 4                | 3                | OCT/NOV/DEC           | 275                | 473                                    | 506                | -33              |
| JAN/FEB/MAR           | 3                | 6         | 1                | 5                | JAN/FEB/MAR           | 125                | 303                                    | 162                | 141              |
| APR/MAY/JUNE          | 3                | 4         | 1                | 3                | APR/MAY/JUNE          | 125                | 470                                    | 127                | 343              |